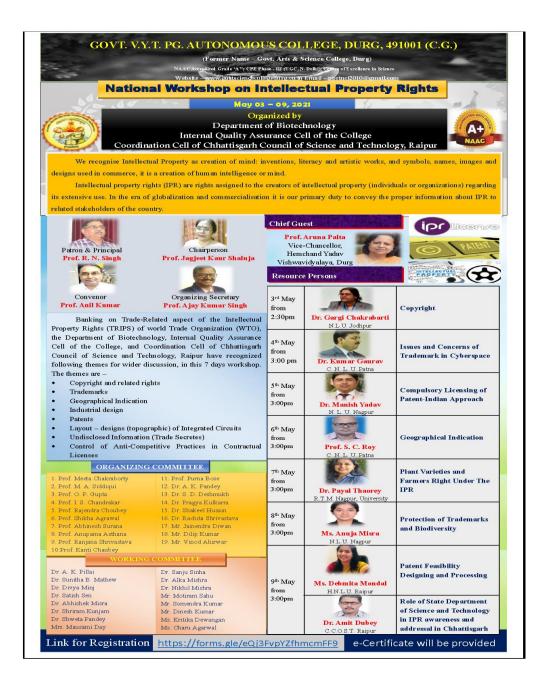

#### **IPR ONLINE WORKSHOP**

• From 3<sup>rd</sup> – 9<sup>th</sup> May, 2021, our department had organized a National E-Workshop on Intellectual Property Right for students as well as faculty members.

#### WORKSHOP-IPR

#### Dear Guests, Speakers and Participants,

We cordially invite you to join National Workshop on Intellectual Property Rights through Microsoft Team. Please download Microsoft Team in your system/ Android Cell and use link. First day you may join before half an hour from scheduled time i.e. 2.00 pm and remaining six days at 2.30 pm.