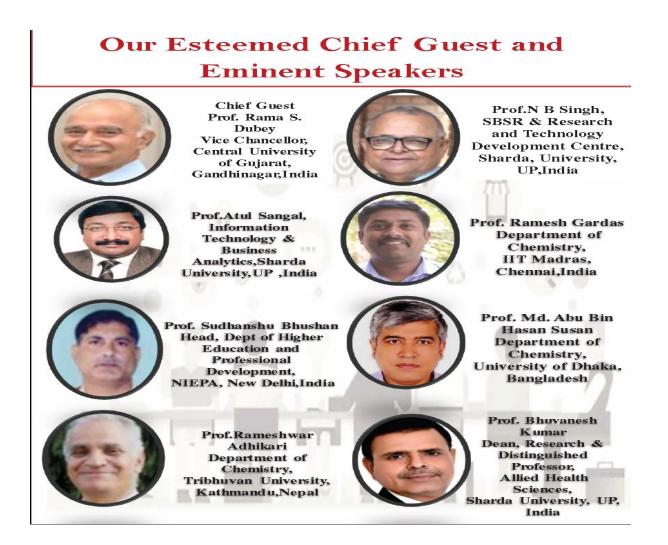

### **INTERNATIONAL FACULTY DEVLOPMENT PROGRAMME-2021 (ONLINE)**

• From 3<sup>rd</sup> July to 11<sup>th</sup> July, 2021, our Department had organized, International Faculty Development Programme on Research and Teaching Methodology for Faculty fraternity of the society.

# Prof. Atanu Kumar Pati

Ex-Vice-Chancellor Executive Member Odisha State Higher Education Council Department of Higher Education Government of Odisha Bhubaneswar

> Date - 11<sup>th</sup> July 2021 Time - 12:30PM - 1:30PM