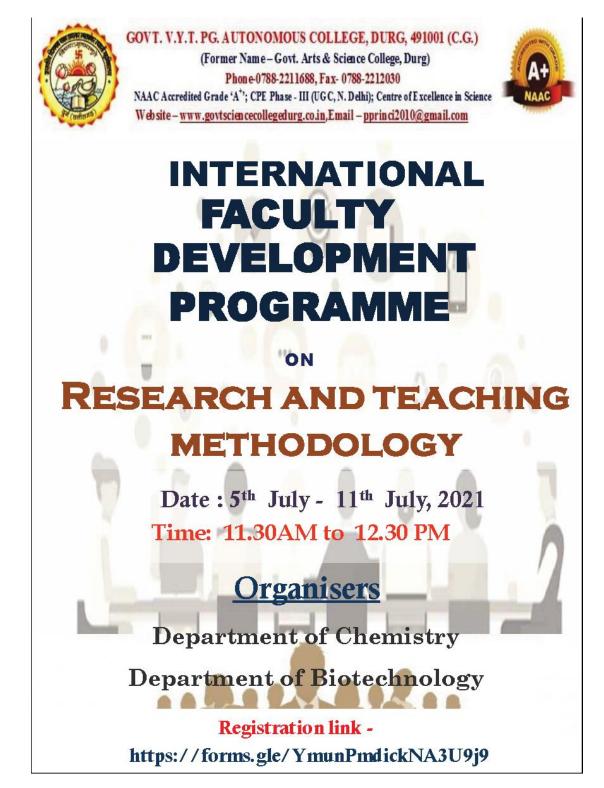

### **INTERNATIONAL FACULTY DEVLOPMENT PROGRAMME-2021 (ONLINE)**

• From 3<sup>rd</sup> July to 11<sup>th</sup> July, 2021, our Department had organized, International Faculty Development Programme on Research and Teaching Methodology for Faculty fraternity of the society.