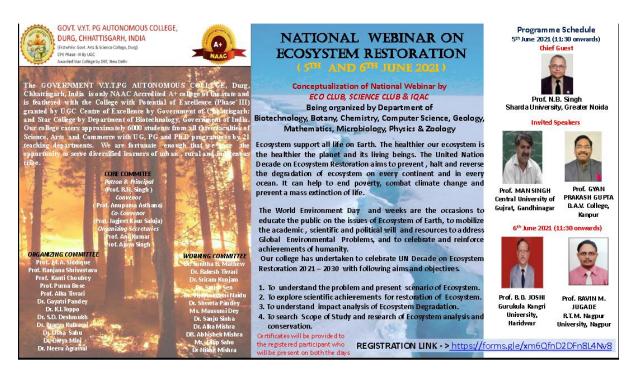

Organizing committee.

• On 6<sup>th</sup> and 7<sup>th</sup> June, 2021, we organized a National Webinar on Ecosystem Restoration in collaboration with all other Science Departments., under Eco Club, Science Club & IQAC umbrella.

[13:31, 04/01/2022] Shweta Pandey: Dear Guests, Speakers and participants,

We cordially invite you to join NATIONAL WEBINAR ON ECOSYSTEM RESTORATION through Microsoft Team. Please download Microsoft Team in your system / Android Cell and use link. Webinar will start from 11.30am and link will be operational from 10.30. Please join minimum half an hour before commencement of the program.