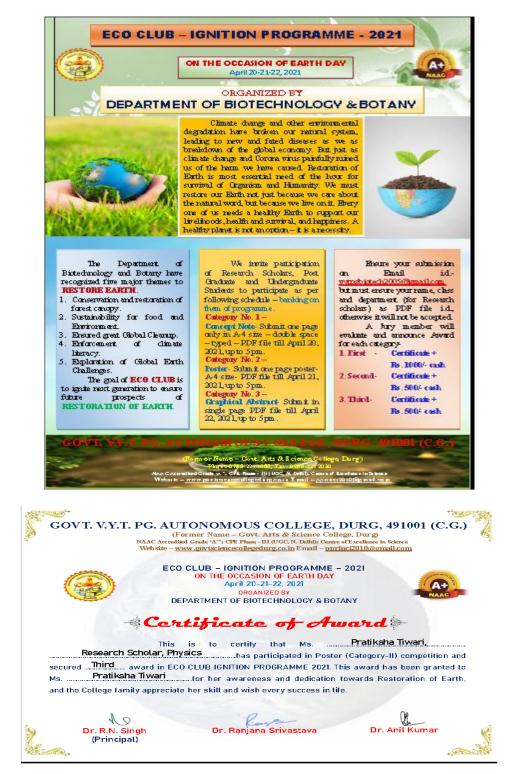

ontext=%7b%22Tid%22%3a%22f2ec88bf-6051-4adb-a8bbf7e7a30b5e8c%22%2c%22Oid%22%3a%222e26fe81-12bb-4758-9639f63eb14ef861%22%2c%22IsBroadcastMeeting%22%3atrue%7d

4. JOIN THE TEAM 20 MIN BEFORE START TIME OF WEBINAR. • ECO CLUB: On the occasion of EARTH DAY, ON April 20-21, 2021, we organized an online ECO-CLUB IGNITION PROGRAMME for UG and PG Students of our College under which various competitions were held (concept note, Poster presentation, Graphical Abstract) in collaboration with Dept. of Botany.

#### ECO CLUB IGNITION PROGRAMME - 2021

We are pleased declare the result of Eco Club Ignition Programme which was held on April 20-22, 2021 under three categories, which is as below mentioned -

| Category           | Position | Winner                                          |
|--------------------|----------|-------------------------------------------------|
| Category – I       | First    | Sameer Baghel – B.Sc. III, Biotechnology        |
| Concept Note       | Second   | Ratnakar Upadhyay – Research Scholar, Botany    |
|                    | Third    | Usha Yadav - Research Scholar, Physics          |
| Category – II      | First    | Swati Agrawal - Research Scholar, Botany        |
| Poster             | Second   | Aman Koshre – B.Sc. III                         |
|                    | Third    | Pratiksha Tiwari - Research Scholar, Physics    |
| Category – III     | First    | Sneha Kumari – M.Sc. I Sem, Biotechnology       |
| Graphical Abstract | Second   | Ankit Gajbhiye                                  |
|                    | Third    | Somendra Kumar - Research Scholar, Biotechnolog |