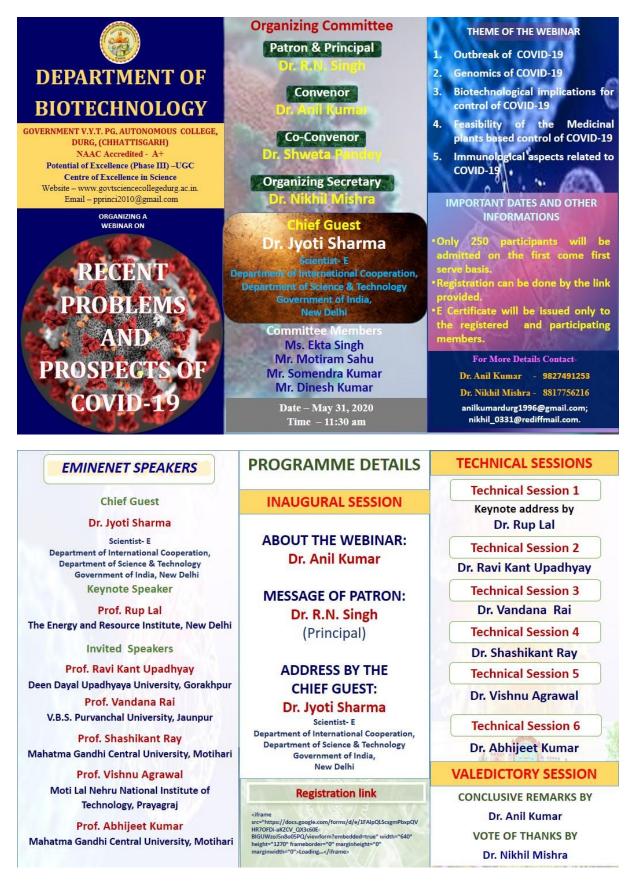

# • On 31<sup>st</sup> May, 2020 we organized one International Webinar on Recent Problem and Prospects of COVID-19.

|                                | *              | Arial                    | - 10 - A                                      | (* <sup>=</sup> = | = >>                         | Wrap Text      | General                                         | •                                                    |                                |                    |              |             | Σ AutoSum                              | ं 打 🕅                        |
|--------------------------------|----------------|--------------------------|-----------------------------------------------|-------------------|------------------------------|----------------|-------------------------------------------------|------------------------------------------------------|--------------------------------|--------------------|--------------|-------------|----------------------------------------|------------------------------|
| 油 Copy<br>🍠 Format Painte      | Send           | BIU -                    | 🗉 - 🙆 - 🗚                                     | • = =             | 目にに                          | <br>Merge & Ce | nter * 💲 * % •                                  | Condition<br>60 ↔0<br>Formattin                      | nal Format<br>g * as Table * ! | Cell I<br>Styles 7 | nsert Delete | Format      | Fill * Clear *                         | Sort & Find<br>Filter * Sele |
|                                | Bluetooth      | Fo                       |                                               | Gr                | Alignme                      | nt             | 5 Number                                        | 5                                                    | Styles                         |                    | Cells        |             |                                        | diting                       |
| F9<br>A                        | <u>→ (°</u>    | fx Governm<br>B          | ent V.Y.T PG a                                | utonomous<br>C    |                              | D              | E                                               |                                                      |                                | F                  |              |             |                                        | G                            |
| ~                              |                |                          | inar on:                                      | -                 |                              |                | d Prospects                                     | of                                                   |                                |                    |              |             |                                        | 0                            |
|                                |                | COV                      | ID-19                                         |                   | (TTODIC                      |                | arrospects                                      | 01                                                   |                                |                    |              |             |                                        |                              |
| stamp                          | Email A        |                          | ng: May, 31, 2020<br>ess: Microsoft T<br>Name | am.               | Designation                  |                | Department                                      | Organization/Ir                                      | stitute/Coller                 | ae/I Inivers       | ity          |             |                                        |                              |
| 5/27/2020 13:                  | 34:17 satishs  | en8550@gmai              | .col Dr. SATISH                               |                   |                              | PROFESSOR      | BOTANY                                          | GOVERNMEN<br>R T M Nagpur                            | IT V. Y. T. PO                 | G. AUTON           | OMOUS CO     | LLEGE DI    | URG CHHAT                              | TTISGARH                     |
| 5/27/2020 13:                  | 37:07 aksbota  | ny@gmail.com             | n Dr Awadhe                                   | sh Kumar Sh       | rivAssistant pr              | rofessor       | Department of Zoology<br>Botany and microbiolog | y Government D                                       | anveer Tulara                  | m PG Col           | lege Utai Du | rg Chhattis | sgarh                                  |                              |
|                                |                |                          | mai Suryansh :<br>ail.(Ankita Par             |                   | Student<br>M.Sc. previo      |                | Biotechnology<br>Biotechnology                  | Government V<br>Govt V.Y.T.P.C                       |                                |                    |              |             |                                        |                              |
|                                | 41:42 prof.ren | umaheshwari(             | )gm Renu Mah                                  | shwari            | Professor<br>Director        |                | Zoology<br>Amity Institute of Biote             | Govt.N.P.G. C                                        | ollege of Scie                 | ence, Raip         |              |             |                                        |                              |
| 5/27/2020 13:                  | 42:03 asur@r   | or.amity.edu             | Dr Arunima                                    | karkun sur        | Assistant pr                 | rofessor       | Biotechnology                                   | Amity universit                                      | y chhattisga                   | rh                 | _            |             |                                        |                              |
| 5/27/2020 13:<br>5/27/2020 13: |                |                          | il.c Dev prakas<br>Dr Pinky S                 |                   | Dev prakash<br>Lecturer      |                | Department of biotechn<br>Zoology               | Govt Degree c                                        | ollege Amarw                   | /ara               |              |             |                                        |                              |
| 5/27/2020 13:                  | 46:46 sumitdu  | beybiotech@g             | am Sumit Kun<br>om Dr. Shama                  | ar Dubey          | Faculty<br>HOD Microb        |                | Biotechnology<br>Department of Microbio         | D.L.S. Postgra                                       | duate Colleg                   | e, Bilaspu         |              | va. Hudco   | Bhilai C G                             |                              |
| 5/27/2020 13:                  | 48:23 sri.drde | yani@gmail.c             | om Dr. Devyan                                 | Sharma            | Head                         |                | Faculty of Science                              | Shri Rawatpura                                       | a Sarkar Univ                  |                    |              |             | Simur 0.0                              |                              |
| 5/27/2020 13:                  | 52:12 kkzoolo  | gy9@gmail.co             | o.ccDr. Neha E<br>m Dr. Kausha                | lendra Kuma       |                              |                | Biotechnology<br>Zoology                        | DLSPG colleg<br>Pandit S N Sh                        | ukla Universit                 |                    |              |             |                                        |                              |
| 5/27/2020 13:                  | 52:40 poonam   | .verma857@g              | mail Poonam ve<br>om Dr.Kavita D              | rma               | Assistant pr<br>Asstt. Profe | rofessor       | Biotechnology<br>Zoolovy                        | Kalyan PG col<br>Govt N.P.G.Co                       | lege bhilai na                 | agar C.G.          |              |             |                                        |                              |
| 5/27/2020 13:                  | 53:49 sonalmi  | shra2017@gn              | ail. (Dr. Sonal N                             | ishra             | Assistant pr                 | roffesor       | Botany/Microbiology                             | Goverment Dig                                        | vijay P.G Co                   | llege Rajn         | andgaon      |             |                                        | h h h                        |
| 5/27/2020 13:<br>5/27/2020 13: | 57:22 madhur   | anthony@gma              | Kishor Gop<br>iil.c Dr Madhur                 | Anthony           | Professor<br>Teacher edu     |                | Department of Zoology<br>Education              | Government V<br>Azim Premji F                        | oundation for                  | Developm           |              | manities, A | Amravati Ma                            | narasntra.                   |
| 5/27/2020 13:<br>5/27/2020 13: | 57:51 ashish.  | araf22@gmai              | .co Ashish Sa                                 | af<br>Kumar Kosr  | Professor<br>Former stud     | lent           | School of Sciences,<br>Biotechnology            | MATS Univers<br>Govt. V.Y.T.PC                       |                                |                    |              |             |                                        |                              |
| 5/27/2020 13:                  | 59:35 motibtin |                          | MOTIRAM                                       |                   |                              |                | DEPARTMENT OF BIO                               |                                                      |                                |                    | OLLEGE, D    | URG (C.G    | 3)                                     |                              |
| Form Respo                     |                |                          |                                               |                   |                              |                |                                                 |                                                      |                                |                    |              |             |                                        |                              |
|                                |                |                          |                                               |                   |                              |                |                                                 |                                                      |                                |                    |              |             | ······································ | 00% 😑 ——                     |
| e                              |                |                          |                                               | Que               | stions                       | Respor         | E 417                                           | Settings                                             | 50                             |                    | = 1          |             |                                        |                              |
| e                              |                |                          |                                               | Que:              |                              |                |                                                 | Settings                                             | 50                             |                    | = 1/         |             |                                        |                              |
|                                |                |                          |                                               | °C<br>-b          | stions                       | Respon         |                                                 |                                                      | 50                             |                    | =1/          | 3Ri<br>M    |                                        |                              |
| e i                            |                |                          | o l                                           | °C<br>-b          | stions                       | Respon         |                                                 |                                                      | S <sup>O</sup>                 |                    |              | 3Ri<br>M    |                                        |                              |
|                                | bina           |                          | o l                                           | °C<br>-b          | stions                       | Respon         |                                                 |                                                      | Pros                           | pe                 | = 1/         | 3Ri<br>M    |                                        |                              |
|                                |                |                          | n: Re                                         | °C<br>-b          | stions                       | Respon         |                                                 | and P                                                | ng                             | ipe<br>ipe         | =  /         | 3Ri<br>M    |                                        |                              |
| CO<br>Event T                  | bina<br>VID    | <b>-19</b><br>1ay, 31, 3 |                                               | °C<br>-b          | stions                       | Respon         | lems a                                          | and P                                                | ng<br>mage                     |                    | = 1/         | 3Ri<br>M    |                                        |                              |
| CO<br>Event T                  | bina<br>VID    | <b>-19</b><br>1ay, 31, 3 | 2020                                          | °C<br>-b          | stions                       | Respon         | lems a                                          | and P<br>COVID-19.pp<br>Type: PNG Ir<br>Size: 412 KB | ng<br>mage                     |                    | = 1/         | 3Ri<br>M    |                                        |                              |
| CO<br>Event T<br>Event A       | bina<br>VID    | <b>-19</b><br>1ay, 31, 3 | 2020                                          | °C<br>-b          | stions                       | Respon         | lems a                                          | and P<br>COVID-19.pp<br>Type: PNG Ir<br>Size: 412 KB | ng<br>mage                     |                    | = 1/         | 3Ri<br>M    |                                        |                              |

#### Dear Participants,

Thanks for registration in National Webinar on "Recent Problems and Prospects of COVID-19" scheduled on May 31, 2020 (Time-11:30 am), organised by Department of Biotechnology, Govt. V.Y.T. PG. Auto. College, Durg, Chhattisgarh.